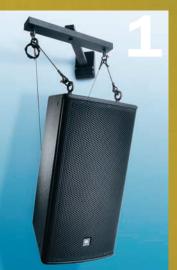

Choose from the following branded mounts that solve for pan, pan and tilt and pole socket rotations. You will find that there is a solution for most wall, ceiling or column surfaces. Visit the Allen Products web site to learn more about these time saving tools to make your next installations more profitable and hassle-free.

- >> U Series
- AJ Adjustables
- >> MultiMount
- >> SwivelMount
- SocketMount
- Steerables

#### 2. Ceiling

- MultiMount
- Steerables
- >> U-Series

#### 3. Pole

- >> PoleStar-Indoor
- >> PoleStar-Outdoor