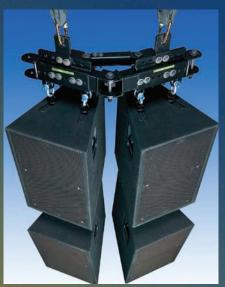

Wire Rope Cutters

An ever-growing family of rigging solutions.

ATM Fly-Ware is the world's leader in certified audio rigging systems for both permanent and live performance applications. ATM designers have produced a wide range of easy to use, pre-engineered loudspeaker rigging systems, using domestically produced and load rated components. The result is safe and efficient installations, precise aiming and faster commissioning.

Many ATM rigging systems include standard designs available from stock and solve for single cabinets, single tier clusters and full multi-tier clusters. This ever-growing family of rigging solutions satisfy the needs for permanent and live performance applications.

A large number of rigging designs created at ATM Fly-Ware also include custom grids and trusses for use in the flying and precise aiming of loudspeaker clusters in large venues such as, stadiums, sport arenas, civic auditoriums, churches and schools.