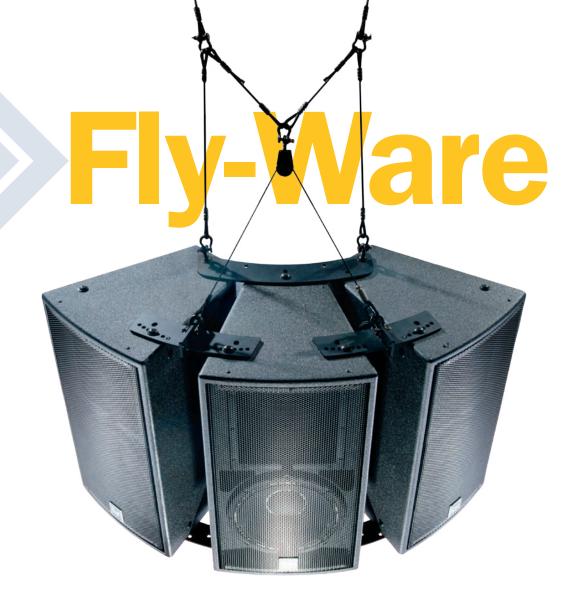

Wire Rope Cutters

An ever-growing family of rigging solutions.

ATM Fly-Ware is the world's leader in certified audio rigging systems for both permanent and live performance applications. ATM designers have produced a wide range of easy to use, pre-engineered loudspeaker rigging systems, using domestically produced and load rated components. The result is safe and efficient installations, precise aiming and faster commissioning.

Many ATM rigging systems include standard designs available from stock and solve for single cabinets, single tier clusters and full multi-tier clusters. This ever-growing family of rigging solutions satisfy the needs for permanent and live performance applications.

A large number of rigging designs created at ATM Fly-Ware also include custom grids and trusses for use in the flying and precise aiming of loudspeaker clusters in large venues such as, stadiums, sport arenas, civic auditoriums, churches and schools.