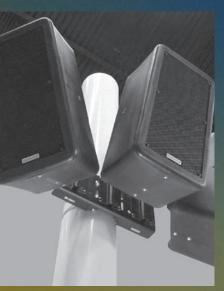

# Loudspeaker Cabinet Hardware

- >> Internal
- >> External

Coupling Devices
Spanning Solutions
Rigging Anchor Points

## FASTENERS BY CATEGORY

Clutch Locks
Double Stud Fittings
End Links
Eye Bolts
Eye Nuts
Internal Brace Hardware
Off-Set Swivel Rings
Pan Fittings
Pear Links
Pulleys
Quick Links
Rigging Chain

Shackles
Single Stud Fittings
Span Sets
Stop Sleeves
Swages
Swaging Tools
Thimbles
Tilt Cable kits
Track
Turnbuckles
Wire Rope Assemblies